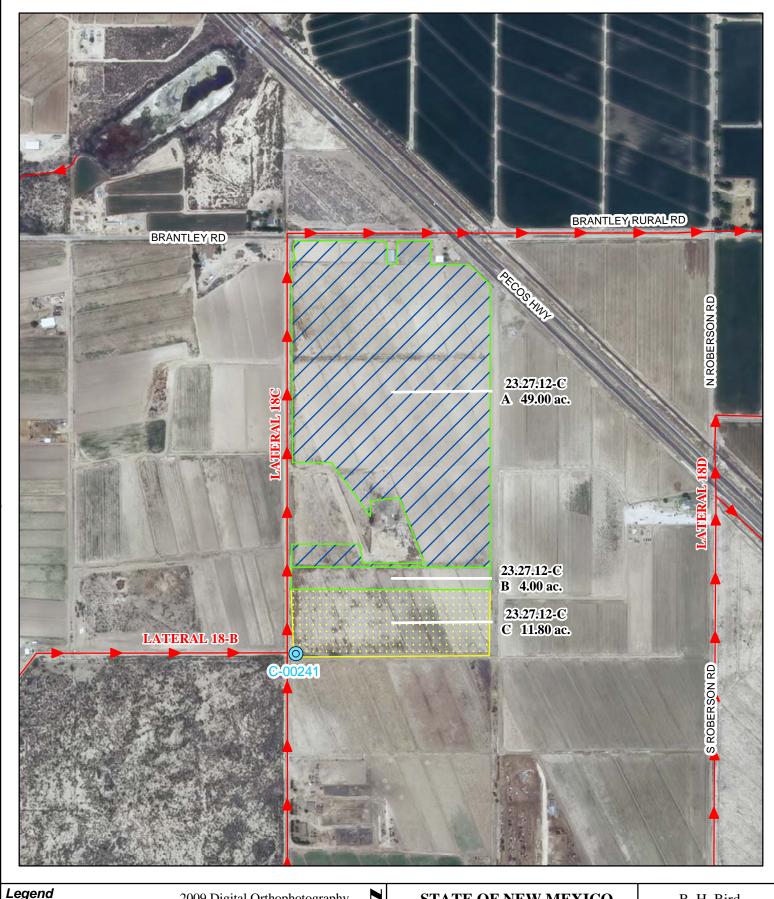

Section 12, Township 23S, Range 27E, N.M.P.M.

Pt. NE<sup>1</sup>/<sub>4</sub> 49.00 acres

Total: 49.00 acres (Supplemental)

As shown on the attached revised Hydrographic Survey Map for Subfile No. 23.27.12-C, and the CID Section Hydrographic Survey Map Sheet No. 13 (1999-2011), included in Part F of this Appendix, representing the Court record as of the date of the filing of this Decree.

# f. Location and Amount of Irrigated Acreage:

Section 12, Township 23S, Range 27E, N.M.P.M.

Pt. NE<sup>1</sup>/<sub>4</sub> 4.00 acres

Total: 4.00 acres

As shown on the attached revised Hydrographic Survey Map for Subfile No. 23.27.12-C, and the CID Section Hydrographic Survey Map Sheet No. 13 (1999-2011), included in Part F of this Appendix, representing the Court record as of the date of the filing of this Decree.

# f. Location and Amount of No Right Acreage:

Section 12, Township 23S, Range 27E, N.M.P.M.

Pt. NE<sup>1</sup>/<sub>4</sub> 11.80 acres 11.80 acres (No Picht

Total: 11.80 acres (No Right)

As shown on the attached revised Hydrographic Survey Map for Subfile No. 23.27.12-C, and the CID Section Hydrographic Survey Map Sheet No. 13 (1999-2011), included in Part F of this Appendix, representing the Court record as of the date of the filing of this Decree.

| g. | Am | ount | of | W | ater: |
|----|----|------|----|---|-------|
|----|----|------|----|---|-------|

NONE

Point of Diversion Canals / Ditches

**Tract Boundaries** 

Surface Water Only

Supplemental Groundwater

Reservoir / Pond

No Right

2009 Digital Orthophotography Grid Interval = 1000

Scale 1 " = 600;

1:7,200

# Pecos River Stream System Carlsbad Irrigation District

Hydrographic Survey Township 23

D.D.

B. H. Bird Subfile 23.27.12-C 4/27/2011